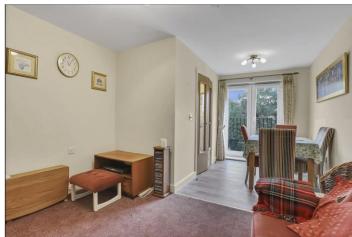

#### **ENTRANCE HALL**

With large storage cupboard.

LOUNGE DINER - 5.6m (max) x 3.33m (18'4" (max) x 10'11")

With Juliet style balcony to the rear elevation and double doors open to the kitchen.