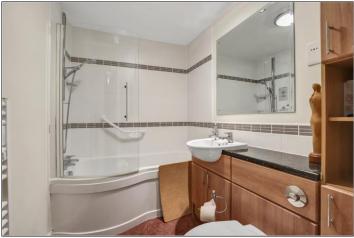

#### BATHROOM - 2.62m x 1.52m (8'7" x 5')

Modern suite comprising P' shaped bath with shower over, low level WC, wash hand basin set in vanity style unit with side storage, part tiled walls, and heated towel rail.