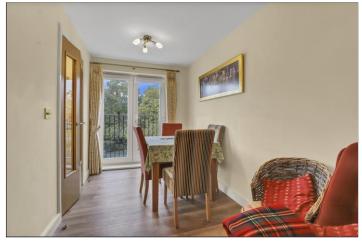

#### **ENTRANCE HALL**

With large storage cupboard.

LOUNGE DINER - 5.6m (max) x 3.33m (18'4" (max) x 10'11")

With Juliet style balcony to the rear elevation and double doors open to the kitchen.