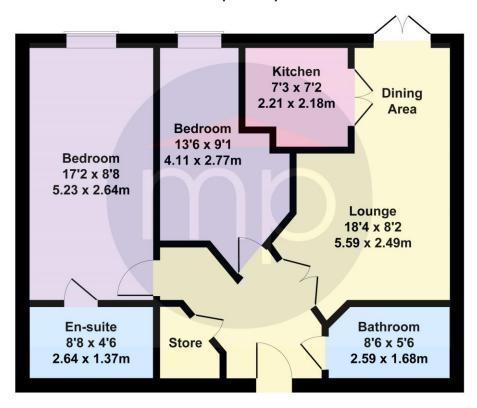

## **Roseberry Mews**

Approximate Gross Internal Area 683 sq ft - 64 sq m

Not to Scale. Produced by The Plan Portal 2023 For Illustrative Purposes Only.

The information provided about this property does not constitute or form part of an offer or contract, nor may be it be regarded as representations. All interested parties must verify accuracy and your solicitor must verify tenure and lease information, fixtures and fittings and, where the property has been recently constructed, extended or converted, that planning/building regulation consents are in place. All dimensions are approximate and quoted for guidance only, as are floor plans which are not to scale, and their accuracy cannot be confirmed. Reference to appliances and/or services does not imply that they are necessarily in working order or fit for the purpose. We offer our clients an optional conveyancing service, through panel conveyancing firms, via MWU and we receive on average a referral fee of one hundred and thirty pounds, only on completion of the sale. If you do use this service, the referral fee is included within the amount that you will be quoted by our suppliers. All quotes will also provide details of referral fees payable.