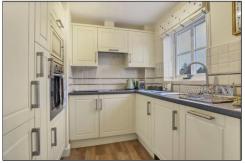

#### KITCHEN - 2.34m x 2.2m (7'8" x 7'3")

With a modern range of fitted wall and floor units and integrated appliances.