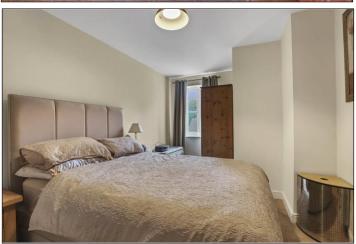

#### BEDROOM ONE - 5.23m x 2.64m (17'2" x 8'8")

With a range of bedroom furniture including dressing table, drawers, and wardrobes.