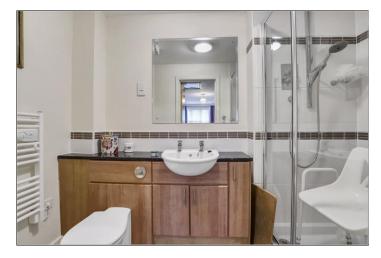

#### BATHROOM - 2.62m x 1.52m (8'7" x 5')

Modern suite comprising P' shaped bath with shower over, low level WC, wash hand basin set in vanity style unit with side storage, part tiled walls, and heated towel rail.

#### **EN-SUITE SHOWER ROOM**

Modern suite comprising shower cubicle, low level WC, wash hand basin set in vanity style unit, part tiled walls and heated towel rail.

**TO VIEW:** Tel: 01642 955625 95 Guisborough Road, Nunthorpe, TS7 0JS