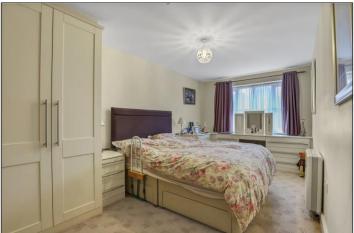

#### BEDROOM ONE - 5.23m x 2.64m (17'2" x 8'8")

With a range of bedroom furniture including dressing table, drawers, and wardrobes.